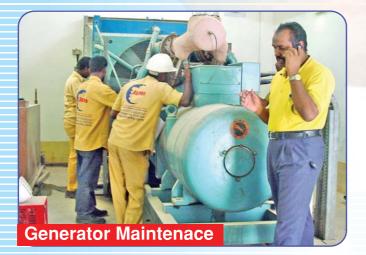

# DG Repairs & Maintenance

- Emergency Repairs
- Planned Repairs
- General Overhaul
- Genset Recondition

Emergency & Breakdown Repairs
Planned Repairs & Maintenance
Rewinding, Insulation, Rotor Balancing
General Overhauling
Periodical Preventive AMC Maintenance
Load Testing & Sharing, Synchronizing
Wireless Monitoring & Automation
Erection, Commission & Upgrades