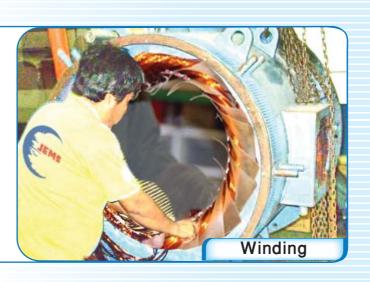

# **Purpose of Genset Rewinding**

Jupiter is a specialist in re-winding all kind of generator stator, rotor and transformer, which are widely appreciated by our clients as we are engaged in offering timely and efficient services.

We have facility with well equiped winding and testing machinery workshop and winding cum testing machines capacity 10KVA to 4000KVA.