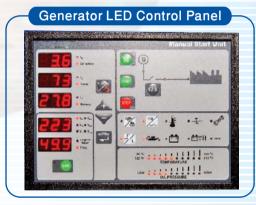

#### **Generator & Engine Control Systems**

Generators are equipped with a programmable microprocessor and control units measuring and indicating all parameters and alarm messages as a standard. Control systems enable the operators to switch on and off the generator and to monitor its various parameters. Programmable parameters provide flexible control over changing conditions.

Control panels are made of A1 quality steel plate and painted with electrostatic powder paint against corrosion. In addition to the standard (Manuel), Automatic, Synchronization control panels, Jupiter manufactures custom-built control panels in accordance with the specifications and operating conditions of its customers.