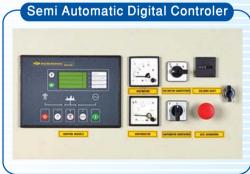

#### **Generator & Engine Control Systems**

Generators are equipped with a programmable microprocessor and control units measuring and indicating all parameters and alarm messages as a standard. Control systems enable the operators to switch on and off the generator and to monitor its various parameters. Programmable parameters provide flexible control over changing conditions.

Control panels are made of A1 quality steel plate and painted with electrostatic powder paint against corrosion. In addition to the standard (Manuel), Automatic, Synchronization control panels, Jupiter manufactures custom-built control panels in accordance with the specifications and operating conditions of its customers.

#### Full automatic control system convert to semi automatic & manual

Due to technological advances, there are many benefits to upgrading to a more supportable, versatile control system. The most important of these include increased reliability, and substantially lower maintenance/repair costs for your standby power system. Control panels over 10 years old are increasingly difficult to support, and any work involving these incurs much higher costs as a result. New panels also offer greater versatility, allowing you to add extra capacity to your install and make the most of your existing hardware.