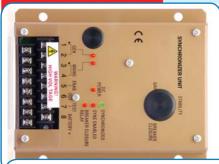

### **DG Synchroniser**

Supply & Install all kinds of Generator Synchronising Controls & Devices

#### **Generator & Engine Control Systems**

Generators are equipped with a programmable microprocessor and control units measuring and indicating all parameters and alarm messages as a standard. Control systems enable the operators to switch on and off the generator and to monitor its various parameters. Programmable parameters provide flexible control over changing conditions.

Control panels are made of A1 quality steel plate and painted with electrostatic powder paint against corrosion. In addition to the standard (Manuel), Automatic, Synchronization control panels, Jupiter manufactures custom-built control panels in accordance with the specifications and operating conditions of its customers.