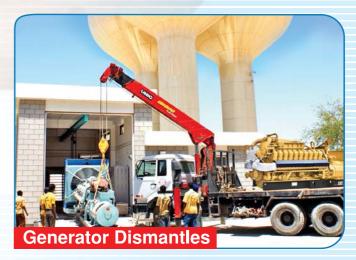

## **Erection & Commission**

Generators erection & commissioning requires experience to prevent potentially dangerous issues. so Jupiter offer experience expertise for following tasks.

- Electrification & Phase Load Sharing
- EB to DG ATS Timing Configurations
- Synchronizing Generator Load Sharing

Generators should always be installed, serviced and repaired by the experienced certified professional technicians who have a thorough knowledge and they should always comply with standard operating procedures while doing so.