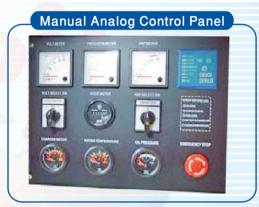

#### **Generator & Engine Control Systems**

Generators are equipped with a programmable microprocessor and control units measuring and indicating all parameters and alarm messages as a standard. Control systems enable the operators to switch on and off the generator and to monitor its various parameters. Programmable parameters provide flexible control over changing conditions.

Control panels are made of A1 quality steel plate and painted with electrostatic powder paint against corrosion. In addition to the standard (Manuel), Automatic, Synchronization control panels, Jupiter manufactures custom-built control panels in accordance with the specifications and operating conditions of its customers.