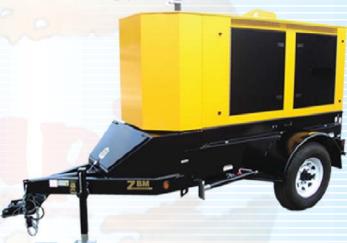

# **Rental & Hiring Generators**

Jupiter hiring division has the service and transport infrastructure required to ensure reliable on time delivery of rented equipment to any location in Bahrain, Saudi & Qatar.

We will match the generator to the job site, not the job site to the generator.

We offer generator from 5kVA to 5000kVA for rental throughout the middle east countries. Our generator rental fleet is made up from premium manufacturers such as VALVO, CAT, CUMMINS, MITSUBISHI, FG Wilson, DOOSAN

As part of our generator rental services, we are pleased to offer a range of super silent generators suitable for projects in close proximity to residential areas or for sound critical events. These generators are ideal for many situations including: