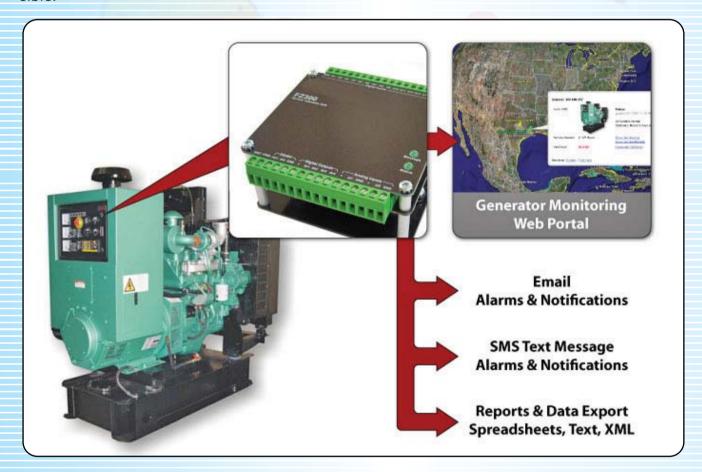

#### **Remote Generator Monitoring Systems**

Jupiters remote generator monitoring software package that connects to any generator set equipped with PowerManager control system. Users can monitor multiple systems from a single PC. It allows the user to check site status or a servicing technician to remotely diagnose either a single genset or a Modular Power System (MPS) via direct serial connection, phone line or Ethernet connection.

Connected PCs display continuously updated information from the generator or system controller about each generators operating condition. Input values and operational parameters can be easily viewed using point-and-click menus and status screens. Valuable information such as generator usage data, alarm history and predictive maintenance reminders are easily accessible.

# Remote Generator Monitoring Installation & Servicing

This Unit (RTU) monitors your standby generator and picks up available alarm and status signals from the generator control or genset annunciator panel. If an alarm or status change occurs the wireless monitoring unit transmits the signal to the monitoring website where the condition is recorded and then distributed to as many email addresses, cell phones via text message, or pagers as you like.

Ideal for both standby generator and mobile generator management, the generator monitoring solution enables remote generator management to make sure your emergency power system is in top form and ready to go at a moment's notice. Remote generator monitoring ensures critical equipment is ready while extending life and reducing maintenance costs.

When the status of your standby generator changes, notifications and alarms are instantly sent via SMS to cell phones, pagers, PDA's and by e-mail.