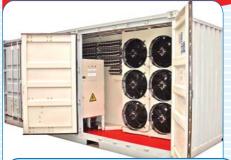

#### **Generator Load Bank**

Mobile and trailer mounted load bank system for generators, power plant commissioning & load testing. We can also provide Load banks that are completely weatherproof, vertically fan cooled and incorporate stainless steel immersion proof resistors.

Our Load Bank devices are designed to provide electrical load for testing power sources such as generators, UPS & Forklift batteries. Load Banks are also used to reduce "wet stacking" problems in diesel engines of backup generating systems.