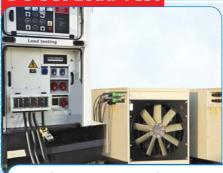

#### **Generator Load Bank**

Mobile and trailer mounted load bank system for generators, power plant commissioning & load testing. We can also provide Load banks that are completely weatherproof, vertically fan cooled and incorporate stainless steel immersion proof resistors.

Our Load Bank devices are designed to provide electrical load for testing power sources such as generators, UPS & Forklift batteries. Load Banks are also used to reduce "wet stacking" problems in diesel engines of backup generating systems.

# **Purpose of Load Test**

We test your generators performance efficiency by our load bank with over a range of loads constantly for 2 to 4 hours.

The generator will let to know if it is ready to take the strain or if any components have deteriorated and need replacement.

Jupiter offers loadtest & load test certification as a separate service other than repairs task.