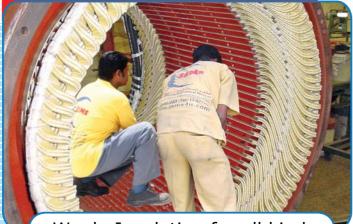

# **Purpose of Genset Rewinding**

Jupiter is a specialist in re-winding all kind of generator stator, rotor and transformer, which are widely appreciated by our clients as we are engaged in offering timely and efficient services.

We have facility with well equiped winding and testing machinery workshop and winding cum testing machines capacity 10KVA to 4000KVA.