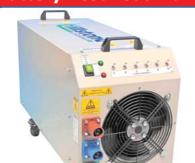

#### **Generator Load Bank**

Mobile and trailer mounted load bank system for generators, power plant commissioning & load testing. We can also provide Load banks that are completely weatherproof, vertically fan cooled and incorporate stainless steel immersion proof resistors.

Our Load Bank devices are designed to provide electrical load for testing power sources such as generators, UPS & Forklift batteries. Load Banks are also used to reduce "wet stacking" problems in diesel engines of backup generating systems.

#### DG Set Load Test

We do Genset Load Testing, Certification & Valuation