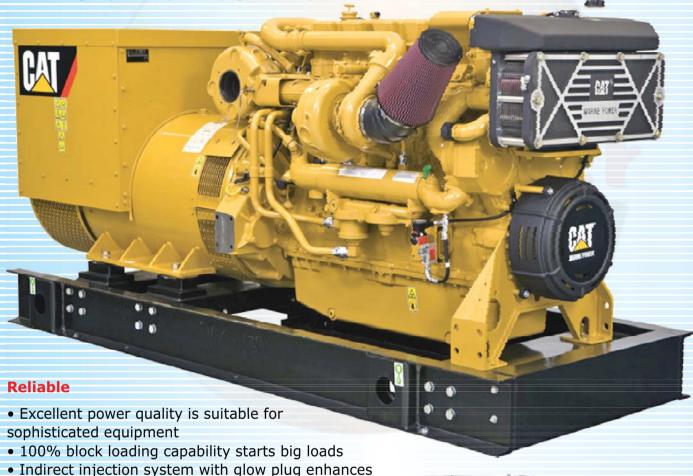

# **Marine Generators**

Our experience, our product line, and our commitment in marine power run deep. our generator set will meet your auxiliary power needs up to 14.5 ekw, and the latest emission control standards — all with the peace of mind you need out there. And whether your application is a pleasure craft, or a commercial or ocean-going vessel, this compact unit will have a big impact on your voyage — and your bottom line.

**Economical** 

Fuel economy and minimized service needs unite to deliver low operating and maintenance costs.

Single-side servicing

coldweather starting

- 500-hour oil and filter change interval
- ELC for extended cooling system maintenance intervals

#### Safe

Automatic safety shutdowns include low engine oil pressure, high fresh water temperature, overspeed, and high exhaust temperature.

#### **Flexible**

Available as an open or closed set with heat exchanger or keel cooling