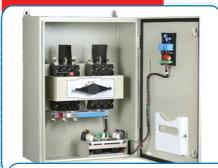

#### **Generator & Engine Control Systems**

Generators are equipped with a programmable microprocessor and control units measuring and indicating all parameters and alarm messages as a standard. Control systems enable the operators to switch on and off the generator and to monitor its various parameters. Programmable parameters provide flexible control over changing conditions.

Control panels are made of A1 quality steel plate and painted with electrostatic powder paint against corrosion. In addition to the standard (Manuel), Automatic, Synchronization control panels, Jupiter manufactures custom-built control panels in accordance with the specifications and operating conditions of its customers.

## Custom Design Generator Control System Manufacture & Supply

Jupiter custom designs and builds low-and mediumvoltage power control systems to meet the stringent performance and reliability requirements of data centers, airports, hospitals, communications, energy, defense, and other mission critical facilities.