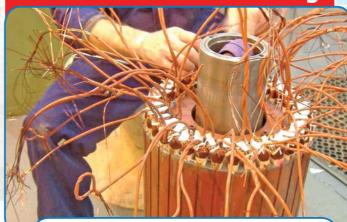

# **Purpose of Genset Rewinding**

Jupiter is a specialist in re-winding all kind of generator stator, rotor and transformer, which are widely appreciated by our clients as we are engaged in offering timely and efficient services.

We have facility with well equiped winding and testing machinery workshop and winding cum testing machines capacity 10KVA to 4000KVA.