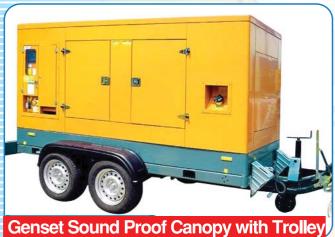

# **Rental & Hiring Generators**

Jupiter hiring division has the service and transport infrastructure required to ensure reliable on time delivery of rented equipment to any location in Bahrain, Saudi & Qatar.

We will match the generator to the job site, not the job site to the generator.

We offer generator from 5kVA to 5000kVA for rental throughout the middle east countries. Our generator rental fleet is made up from premium manufacturers such as VALVO, CAT, CUMMINS, MITSUBISHI, FG Wilson, DOOSAN

As part of our generator rental services, we are pleased to offer a range of super silent generators suitable for projects in close proximity to residential areas or for sound critical events. These generators are ideal for many situations including: